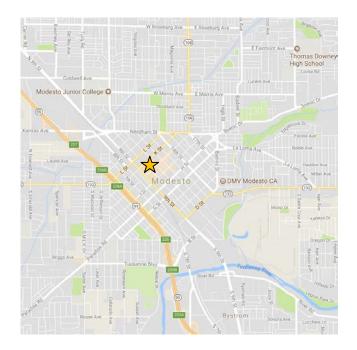

### Snacks and beverages will be provided!

WHEN: Thursday, December 14<sup>th</sup> – 2 p.m.
WHERE: Modesto City Hall, Basement Level 1010 10<sup>th</sup> Street, Modesto, CA 95354